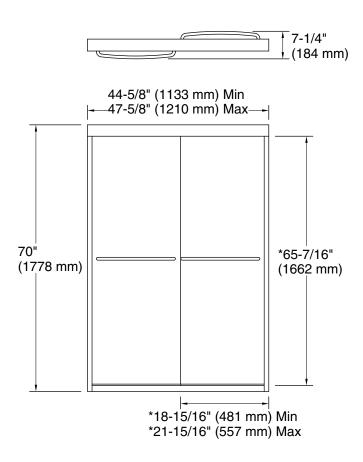

## Installation

- Fits opening widths 44-5/8" 47-5/8" (1134 1210 mm).
- Out-of-plumb adjustability simplifies installation.
- Door can be installed to open to the left or right to suit your bathroom layout.
- For residential use only.
- Not for use in hospitality.

# **Technical Information**

All product dimensions are nominal.

| Installation type:      | For shower base installation |
|-------------------------|------------------------------|
| Opening Width -<br>Min: | 44-5/8" (1133 mm)            |
| Opening Width -<br>Max: | 47-5/8" (1210 mm)            |
| Walk-through - Min:     | 18-15/16" (481 mm)           |
| Walk-through - Max:     | 21-15/16" (557 mm)           |
| Glass thickness:        | 1/4" (6 mm)                  |
| Glass coating:          | CleanCoat®                   |

\*Walk-through