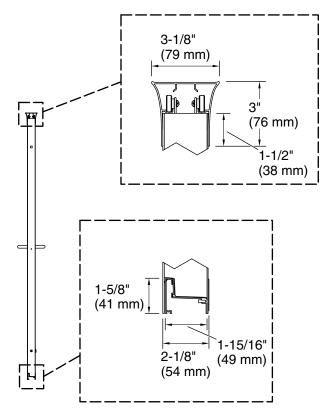

#### Material

- Tempered glass ensures maximum safety and durability.
- Anodized aluminum prevents rust and corrosion.

#### Notes

Install this product according to the installation instructions.

The vertical opening should be a minimum of 72-1/4" (1835 mm) to allow for installation clearance.